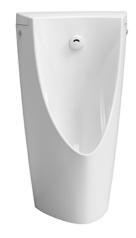

Wall Hung Urinal w/ Built-in Sensor

## eatures

- Compact design with privacy shields
- CEFIONTECT technology: super smooth, ion barrier glazing for a clean urinal
- Water saving effect with powerful flushing action
- Integral trap
- Featured Auto interval Flushing
- Featured EWATER+ technology that keeps urinal clean with sanitizing effect

## Parts description

Fittings included

USWN902AS Wall Hung Urinal Back Inlet Type w/ Built-in Sensor & E-WATER+ feature

White #XW