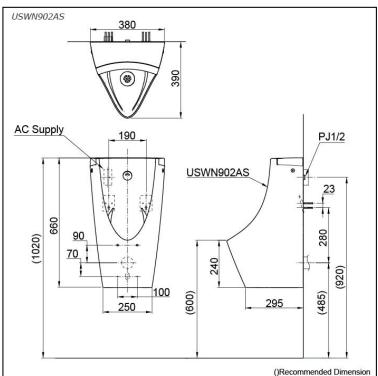

## Specifications 5

Flush Volume:

Size: 380W x 390D x 660H mm Water Pressure: 0.07MPa ~ 0.75MPa Power Supply: AC220-240V, 50/60Hz

## Parts description

Fittings included

USWN902AS Wall Hung Urinal Back Inlet Type w/ Built-in Sensor & E-WATER+ feature

White #XW