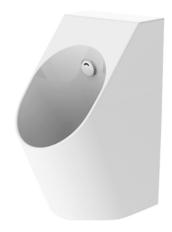

Wall Hung Urinal w/ Built-in Sensor

## **a**eatures

- Compact design with privacy shields
- CEFIONTECT technology: super smooth, ion barrier glazing for a clean urinal
- Water saving effect with powerful flushing action
- Integral trap
- Easy and flexible installation
- Featured EWATER+ technology that keeps urinal clean with sanitizing effect

## Specifications 5

Flush Volume: 0.5L

 Size:
 380W x 400D x 590H mm

 Water Pressure:
 0.07MPa ~ 0.75MPa

 Power Supply:
 AC220-240V, 50/60Hz