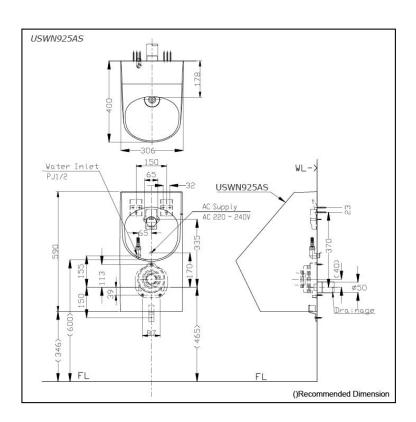

## Specifications 5

Flush Volume: 0.5L

 Size:
 380W x 400D x 590H mm

 Water Pressure:
 0.07MPa ~ 0.75MPa

 Power Supply:
 AC220-240V, 50/60Hz

## Parts description

Fittings included

USWN925AS
 Wall Hung Urinal Back Inlet Type
 w/ Built-in Sensor & E-WATER+ feature

White