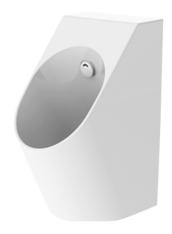

Wall Hung Urinal w/ Built-in Sensor

## **(2)** eatures

- Compact design with privacy shields
- CEFIONTECT technology: super smooth, ion barrier glazing for a clean urinal
- Water saving effect with powerful flushing action
- Integral trap
- Easy and flexible installation
- Featured EWATER+ technology that keeps urinal clean with sanitizing effect

## Parts description

Fittings included

USWN925AS
 Wall Hung Urinal Back Inlet Type
 w/ Built-in Sensor & E-WATER+ feature

White