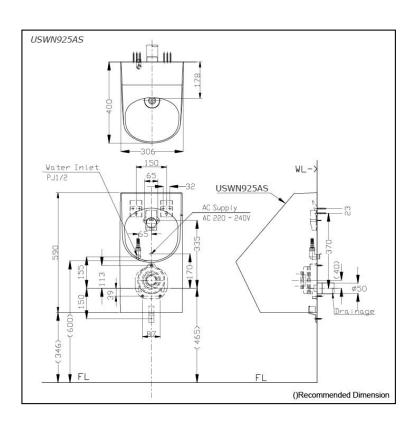

## **S**pecifications

Flush Volume: 0.5L

 Size:
 380W x 400D x 590H mm

 Water Pressure:
 0.07MPa ~ 0.75MPa

 Power Supply:
 AC220-240V, 50/60Hz

## Parts description

Fittings included

USWN925AS
 Wall Hung Urinal Back Inlet Type
 w/ Built-in Sensor & E-WATER+ feature

White