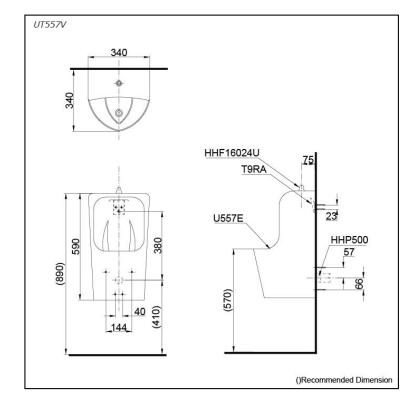

# **UT557V**

#### pecifications S

| Flush Volume: |  |
|---------------|--|
|---------------|--|

Size: 340W x 340D x 590H mm Water Pressure: 0.07MPa ~ 0.75MPa

# Parts description

2.5L

Fittings included. Flush Valve not included

- UT557V
- Wall Hung Urinal Top Inlet Type • U557E
- Wall Hung Urinal HHF16024U
- Inlet Spud HHP500
- Wall Flange
- T9RA Hangers & Screws