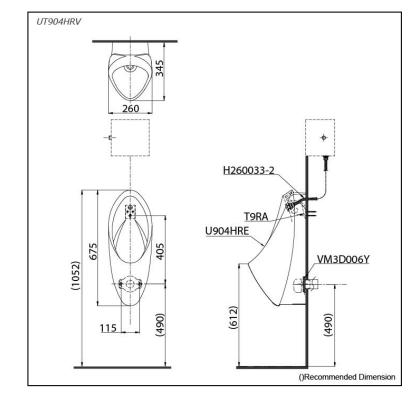

## **S**pecifications

| Flush Volume:   | 0.5L               |
|-----------------|--------------------|
| Size:           | 260W x 345D x 675H |
| Water Pressure: | 0.05MPa ~ 0.75MPa  |

0.5L 260W x 345D x 675H mm

# Parts description

Fittings included. Flush Valve not included

#### 

- UT904HRV Wall Hung Urinal Back Inlet Type U904HRE
- Wall Hung Urinal (Include Wall Flange -VM3D006Y) H260033-2
- Flexible Hose T9RA
- Hangers & Screws