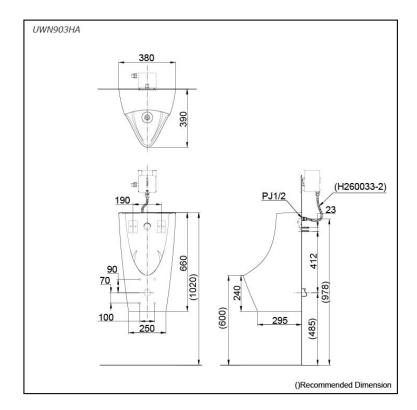

# **S**pecifications

Flush Volume: 0.5L

Size: 380W x 390D x 660H mm

# Parts description

Fittings Included. Flush Valve and Flexible Hose not included

• UWN903HA
Wall Hung Urinal Back Inlet Type

#### **Optional Parts**

- DUE126UE Concealed Flush Valve (AC Operated)
- DUE126UK Concealed Flush Valve (Battery Operated)
- H260033-2 Flexible Hose

White #XW