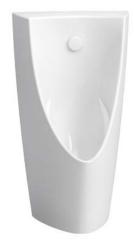

#### Wall Hung Urinal

# Parts description

Fittings Included. Flush Valve and Flexible Hose not included

• UWN903HA
Wall Hung Urinal Back Inlet Type